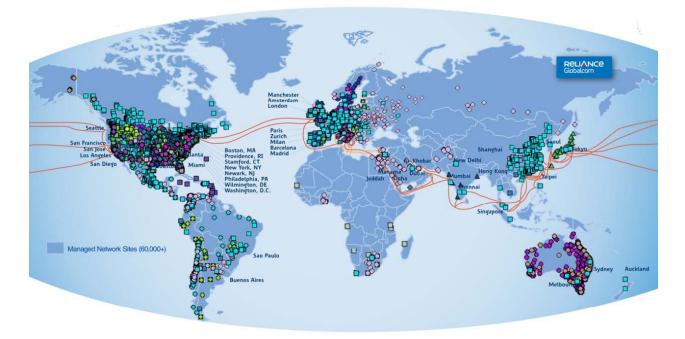

# Carrier business : Global connectivity & assets

- Own 277,000 RKms of optic fiber cable with landing points in 30 countries & world's largest private undersea cable system spanning 65,000 Kilometers
- □ Manage over 60,000 customer sites in 163 countries through 700 carrier partners
- This cable system is seamlessly integrated with 1,90,000 kilometer of fiber optic in India connecting 600,000 villages & 24,000 towns to key business markets in India, USA, Europe, Middle East, and APAC regions
- Over 1000 direct interconnects with 450+ top networks

#### Network connecting over 85% of the world's population

#### **Global Network**

- 60,000+ managed sites with reach in 160 countries and territories
- Metro Ethernet connectivity across 26 Metros outside India
- High Capacity Access Network customized to meet Customer Demand

#### Unparalleled global reach and depth of network