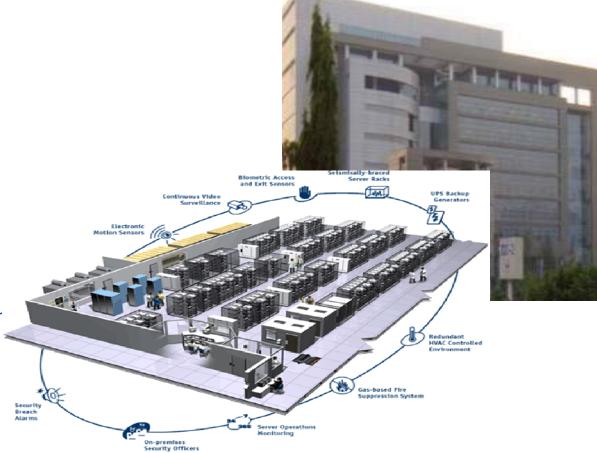

# Reli

Enterprise business : Biggest Data center player in India with more than 450,000 sq ft of space

- 18 (9 India; 9 Outside India)
   Data centers across the globe with more than 550,000 sq ft of facilities space
- Geographic redundancy
- Wide & complex application hosted
  - Core Banking, ATM/ Internet Banking
  - Complex ERP/ SAP Applicatior
  - Complex Intranet/ Customized Apps.
  - Large Messaging Applications

Expanding capacity to cater to fast growing demand