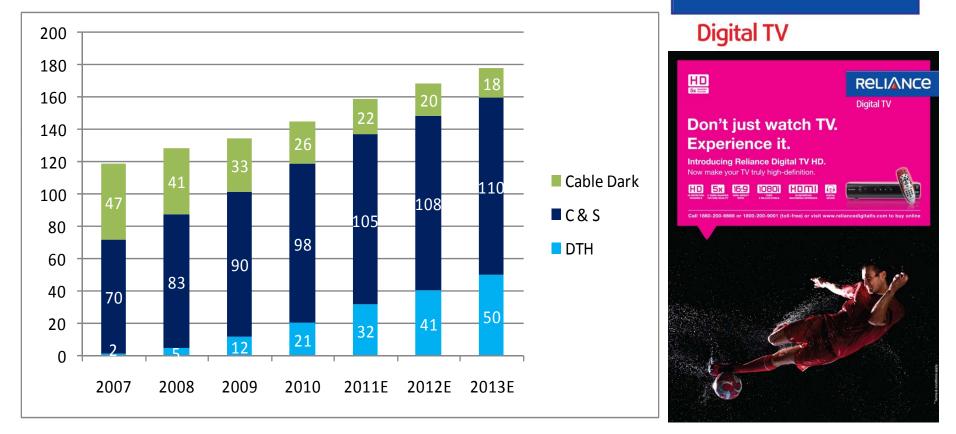

# Indian Cable & Satellite Market

Source : Industry Estimates

DTH penetration at ~20%% of TV homes; gaining momentum

# Reliance Digital TV (DTH)

- Industry's 1st offerings of its kind All 250 channels in High Definition like quality
- Pioneering HD experience in India
- Pioneering DVR "Watch when you want"
- Key service differentiators
  - More channel choice
  - Pure Digital viewing
  - 8 Cinema channels
  - Easy program guide
  - Quick channel select
  - Interactive applications (iNews, iGames, iCricket, iCooking, etc)
  - Superior MPEG 4 technology