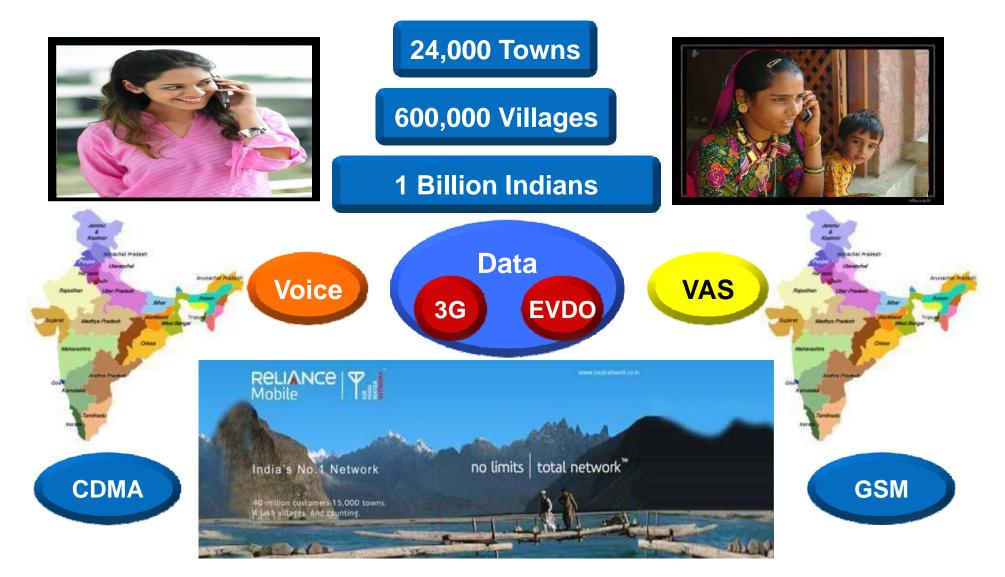

## **Dual Technology Advantage**

**Reli** 

# Carrier business : Global connectivity & assets

- Own 277,000 RKms of optic fiber cable with landing points in 30 countries & world's largest private undersea cable system spanning 65,000 Kilometers
- □ Manage over 60,000 customer sites in 163 countries through 700 carrier partners
- This cable system is seamlessly integrated with 1,90,000 kilometer of fiber optic in India connecting 600,000 villages & 24,000 towns to key business markets in India, USA, Europe, Middle East, and APAC regions
- Over 1000 direct interconnects with 450+ top networks