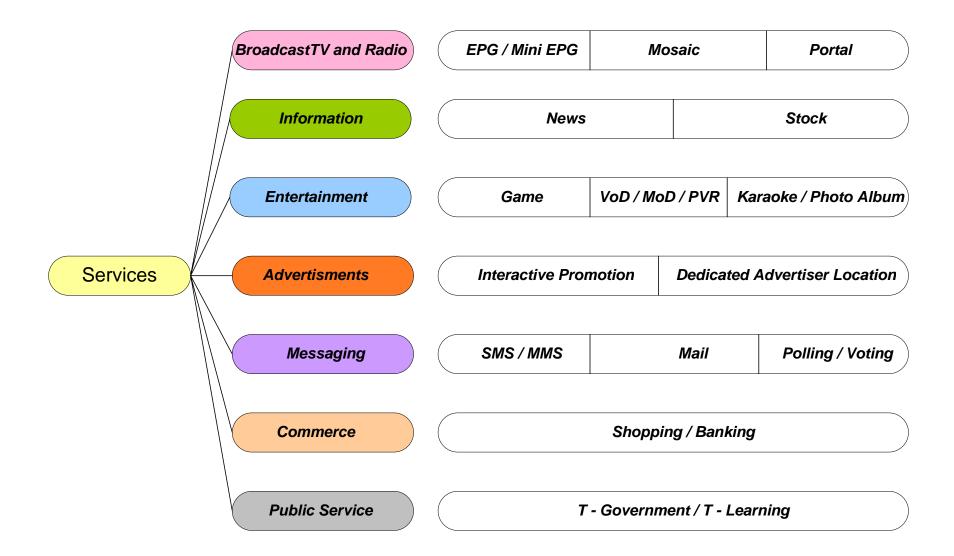

terprise

Home

#### Key takeaways

#### Home Business



**Reli** 

# Indian Cable & Satellite Market



Source : Industry Estimates

DTH penetration at ~20%% of TV homes; gaining momentum

#### Home Business

# **Reli**

# Reliance Digital TV (DTH)

- Industry's 1st offerings of its kind All 250 channels in High Definition like quality
- Pioneering HD experience in India
- Pioneering DVR "Watch when you want"
- Key service differentiators
  - More channel choice
  - Pure Digital viewing
  - 8 Cinema channels
  - Easy program guide
  - Quick channel select
  - Interactive applications (iNews, iGames, iCricket, iCooking, etc)
  - Superior MPEG 4 technology



Digital viewing experience will create revolution in TV entertainment platforms

# Digital TV Services: Complete suite of services



#### Home Business

### **Reli**

# The 4 Pillars of Growth

#### Content

- 250+ channels
- 8 exclusive movie channels in English, Hindi and other regional languages
- Interactive features Games, Shopping, Kids, Stocks, Astrology, Cooking
- High-definition channels

#### Technology

- MPEG 4
- Digital Picture
- Digital Sound



#### **Digital TV**

#### Reach and service

- □ 8,100 towns
- 2,000+ exclusive Reliance retail stores
- 24x7, 11 language customer service

#### Experience

- High-definition DVR box
- Next generation easy-touse guide
- Most advanced mini guide

### Contents

Reliance Communications – an integrated telco

- Wireless
- Global Enterprise
- Home

#### Key takeaways

#### **Reliance Communications**

# Reli

# Drivers for future growth and shareholder value

#### Dr