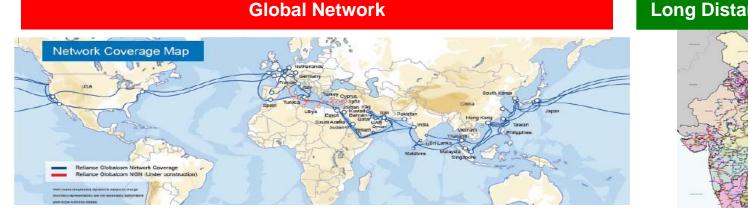

# Carrier business : Global connectivity & assets

- Own 277,000 RKms of optic fiber cable with landing points in 30 countries & world's largest private undersea cable system spanning 65,000 Kilometers
- □ Manage over 60,000 customer sites in 163 countries through 700 carrier partners
- This cable system is seamlessly integrated with 1,90,000 kilometer of fiber optic in India connecting 600,000 villages & 24,000 towns to key business markets in India, USA, Europe, Middle East, and APAC regions
- Over 1000 direct interconnects with 450+ top networks

#### Long Distance Network in India

#### Network connecting over 85% of the world's population