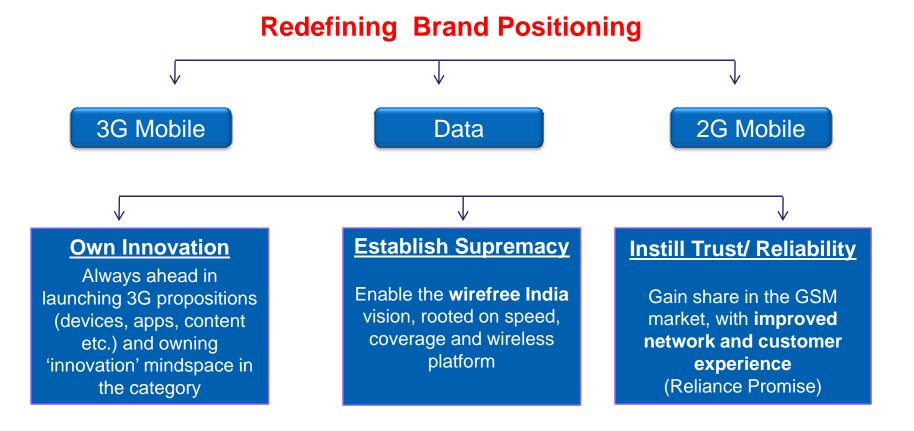

ource: TRAI

#### Industry added 21 Mn. (net) in Q3 as compared to 22 Mn. in Q2



# Strengths of Wireless Business



All this with only 5 years of existence in industry, as compared to 15+ years for competition



## **Dual Technology Advantage**



**Reli** 

### Widest Product Portfolio (Enhanced Data Offering)



#### Wide options for Voice, Data & Video across CDMA & GSM platforms



# Strengths of Wireless Business



All this with only 5 years of existence in industry, as compared to 15+ years for competition

**Reli** 

Data Leadership : Leading the 2<sup>nd</sup> telecom revolution enabling "Wire Free" India





# Strengths of Wireless Business



All this with only 5 years of existence in industry, as compared to 15+ years for competition



# Youth & Innovation-centric Brand



# **Reli**

# **3G Focused Co-Marketing with Handset Partners**





## **Reliance 3G Tab**





# 3G Mobile - Just 3G Vs Reliance 3G

Key proposition "Switch to Reliance for the fastest 3G experience"



Impact Property India v/s England Series, Presenting sponsorship of over 250 properties covering movies & sports



#### RELIANCE 3G

Switch to the fastest 3G, without changing your number.

India's No.1 Network. 14 call 1 600 100 3333



RELI/\NCE 3G Enjoy Video Calls that don't pixelate

Just 3G VS Reliance 3G

0 100 3333

### **Reli**

### Youth-centric campaigns for Data & 2G Voice offerings





# New TVC Campaigns "Its fast, are you ?"

Mera Network Vs Tera Network

#### Reli

Mobile

Mere Network pe, make a call even on zero balance.\*

Type ACT <space> CC and SMS to 53739 for Ze