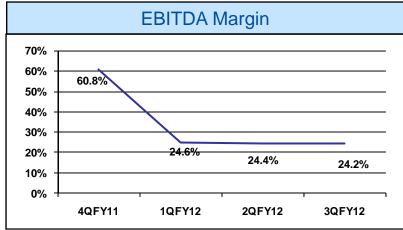

# **Financial Highlights**

Key Financial Parameters (Rs. Mn)

#### Maintaining Revenue & EBITDA levels in hyper competitive market

## **Financial Performance**

<u>Note</u> : 4Q FY'11 Revenue and EBITDA includes IRU license income of Rs 25.45 bn. and Rs. 25.3 bn. respectively. From 1Q FY'12 onwards, RCOM is reporting combined Global and Enterprise business units as a single operating business unit.