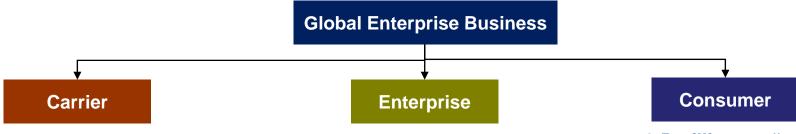

### Contents

- Reliance Communications an integrated telco
  - Wireless
    - **Global Enterprise**
  - Home
- Key takeaways

# Overview

- Among Top 15 largest international long distance carriers with over 15 billion minutes of traffic
- World's largest private submarine cable system owner and capacity provider
- Leading NLD Infrastructure provider in India

- Leading Enterprise services provider in India
- Among the Top 6 Leader-board of global Ethernet service providers
- Among Top 11 Managed Services providers in the U.S. and Europe

(Gartner Report March 2010)

 Amongst Top 10 Data Centers in the world and # 1 in India (in terms of Saleable space)

- 2.5 million retail customers in 14 countries
- 380 corporate have contracted these services in 3 continents
- 1.25 million broadband customers in India

# Carrier business : Global connectivity & assets

- Own 277,000 RKms of optic fiber cable with landing points in 30 countries & world's largest private undersea cable system spanning 65,000 Kilometers
- □ Manage over 60,000 customer sites in 163 countries through 700 carrier partners
- This cable system is seamlessly integrated with 1,90,000 kilometer of fiber optic in India connecting 600,000 villages & 24,000 towns to key business markets in India, USA, Europe, Middle East, and APAC regions
- Over 1000 direct interconnects with 450+ top networks

# **Enterprise business : Enterprise Managed Network**

# Consumer business : Calling services to 160+ countries across the globe