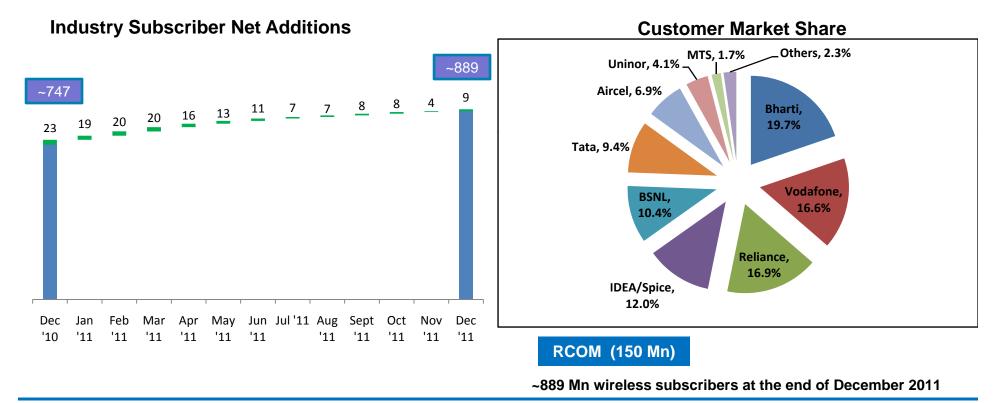

# Large and Healthy Customer Base

RCOM among top 2 players in India, generating over 1 bn Minutes / Day

Source: TRAI

#### Industry added 21 Mn. (net) in Q3 as compared to 22 Mn. in Q2