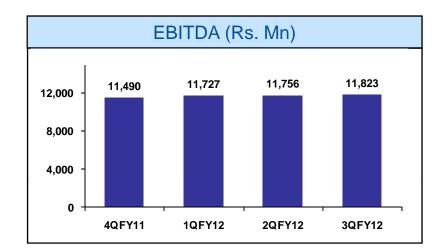

#### Maintaining Revenue & EBITDA levels in hyper competitive market

## **Financial Performance**

<u>Note</u> : 4Q FY'11 Revenue and EBITDA includes IRU license income of Rs 25.45 bn. and Rs. 25.3 bn. respectively. From 1Q FY'12 onwards, RCOM is reporting combined Global and Enterprise business units as a single operating business unit.