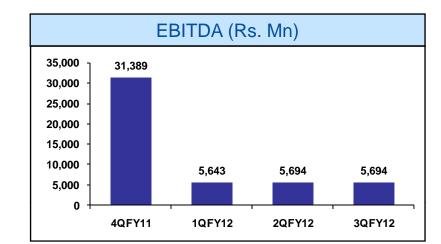

# **Financial Highlights**

Key Financial Parameters (Rs. Mn)

#### Maintaining Revenue & EBITDA levels in hyper competitive market

## **Financial Performance**

<u>Note</u> : 4Q FY'11 Revenue and EBITDA includes IRU license income of Rs 25.45 bn. and Rs. 25.3 bn. respectively. From 1Q FY'12 onwards, RCOM is reporting combined Global and Enterprise business units as a single operating business unit.