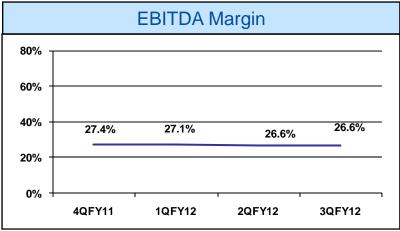

#### Maintaining Revenue & EBITDA levels in hyper competitive market

## **Financial Performance**

<u>Note</u> : 4Q FY'11 Revenue and EBITDA includes IRU license income of Rs 25.45 bn. and Rs. 25.3 bn. respectively. From 1Q FY'12 onwards, RCOM is reporting combined Global and Enterprise business units as a single operating business unit.