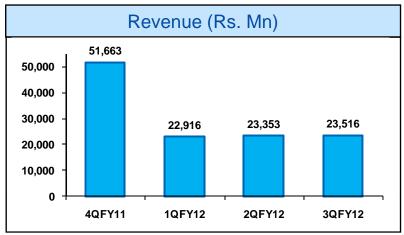

# **Financial Highlights**

Key Financial Parameters (Rs. Mn)

#### Maintaining Revenue & EBITDA levels in hyper competitive market

## **Financial Performance**

<u>Note</u> : 4Q FY'11 Revenue and EBITDA includes IRU license income of Rs 25.45 bn. and Rs. 25.3 bn. respectively. From 1Q FY'12 onwards, RCOM is reporting combined Global and Enterprise business units as a single operating business unit.