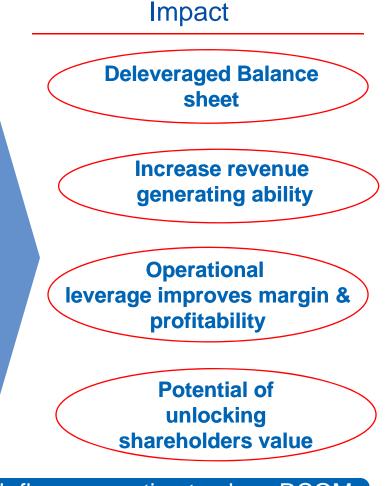

# Drivers for future growth and shareholder value

#### Drivers

- **D** Tower transaction:
  - Received offers from several interested parties
  - Proceeding on track and is at advanced stage
- Peak investment phase over: RCOM continues to be free cash flow positive. This trend to continue in succeeding years
- Financials at inflection point as GSM and 3G momentum scales up
- Besides wireless, massive opportunity exists in expansion of Enterprise / IDC and newer segments including DTH
- Potential for unlocking shareholder value at subsidiary level (Infratel, Global Enterprise, DTH)

Deleveraged balance sheet with significant free cash flow generation to place RCOM in a much stronger financial position