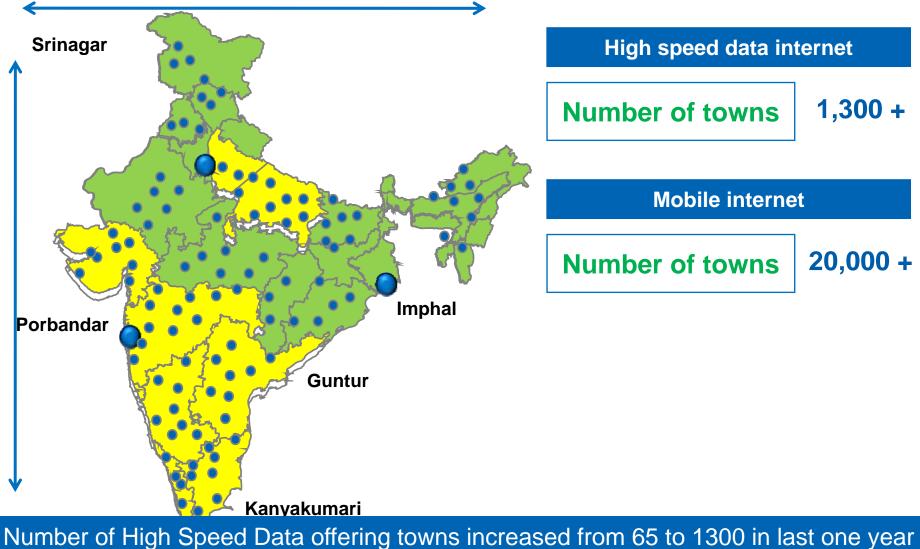

# Strengths of Wireless Business

All this with only 5 years of existence in industry, as compared to 15+ years for competition

**Reli** 

Data Leadership : Leading the 2<sup>nd</sup> telecom revolution enabling "Wire Free" India