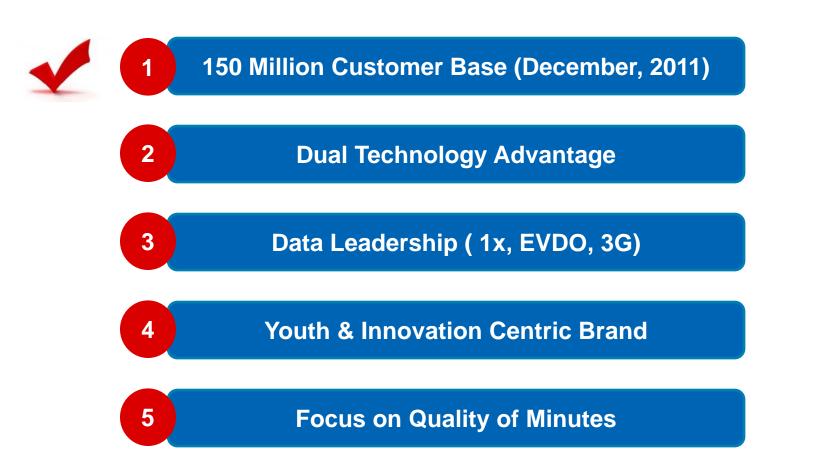

# Large and Healthy Customer Base

RCOM among top 2 players in India, generating over 1 bn Minutes / Day

Source: TRAI