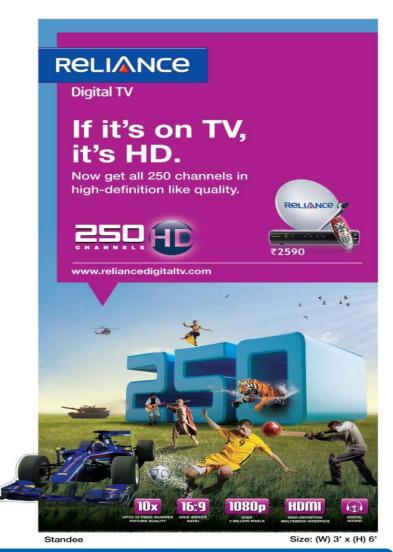

# Reliance Digital TV (DTH)

- Industry's 1st offerings of its kind All 250 channels in High Definition like quality
- Pioneering HD experience in India
- Pioneering DVR "Watch when you want"
- Key service differentiators
  - More channel choice
  - Pure Digital viewing
  - 8 Cinema channels
  - Easy program guide
  - Quick channel select
  - Interactive applications (iNews, iGames, iCricket, iCooking, etc)
  - Superior MPEG 4 technology

Digital viewing experience will create revolution in TV entertainment platforms