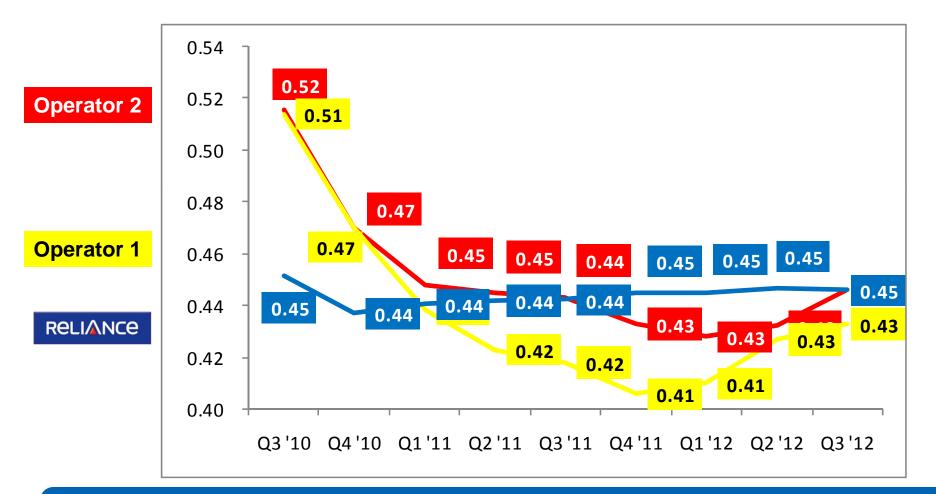

# **Quality of Minutes**

RCOM has with-held its Rate Per Minute for the last 8 quarters despite intense pricing pressure