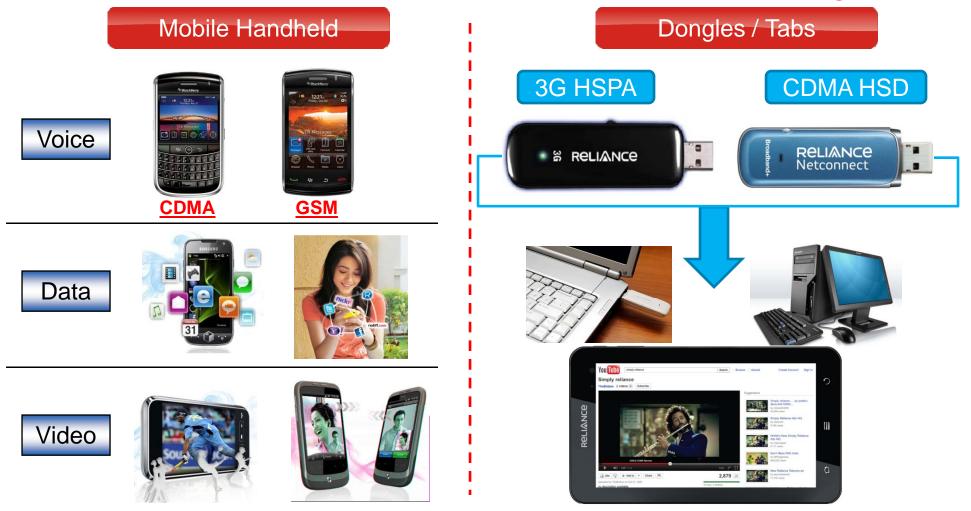

### Widest Product Portfolio (Enhanced Data Offering)

#### Wide options for Voice, Data & Video across CDMA & GSM platforms