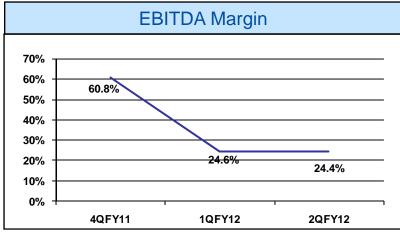

# **Financial Highlights**

Key Financial Parameters (Rs. Mn)

## **Financial Performance**

<u>Note</u> : 4Q FY'11 Revenue and EBITDA includes IRU license income of Rs 25.45 bn. and Rs. 25.3 bn. respectively. From 1Q FY'12 onwards, RCOM is reporting combined Global and Enterprise business units as a single operating business unit.