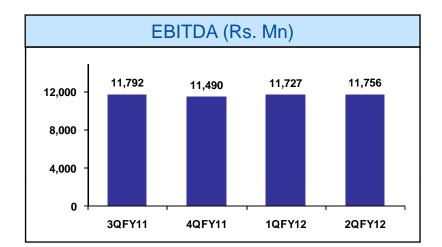

## **Financial Performance**

<u>Note</u> : 4Q FY'11 Revenue and EBITDA includes IRU license income of Rs 25.45 bn. and Rs. 25.3 bn. respectively. From 1Q FY'12 onwards, RCOM is reporting combined Global and Enterprise business units as a single operating business unit.