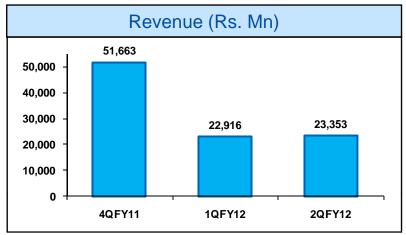

# **Financial Highlights**

Key Financial Parameters (Rs. Mn)

## **Financial Performance**

<u>Note</u> : 4Q FY'11 Revenue and EBITDA includes IRU license income of Rs 25.45 bn. and Rs. 25.3 bn. respectively. From 1Q FY'12 onwards, RCOM is reporting combined Global and Enterprise business units as a single operating business unit.