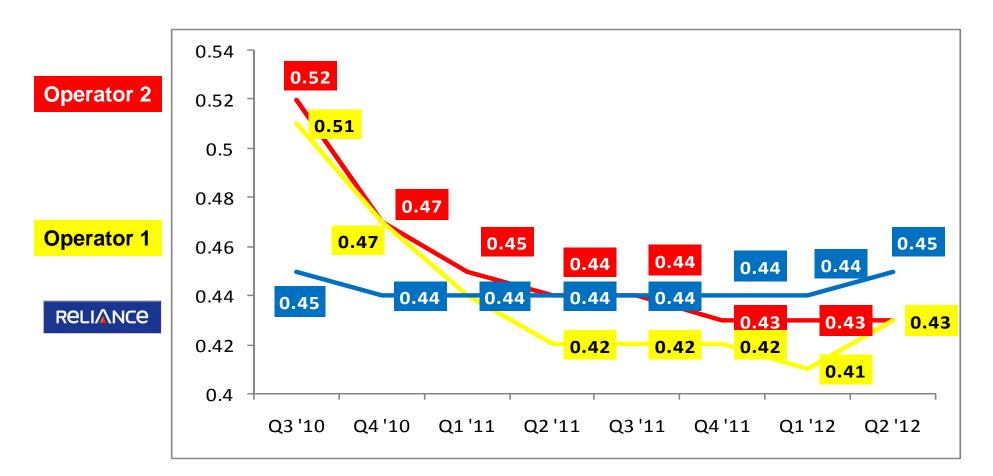

# **Quality of Minutes**

RCOM has with-held its Rate Per Minute for the last 7 quarters despite intense pricing pressure