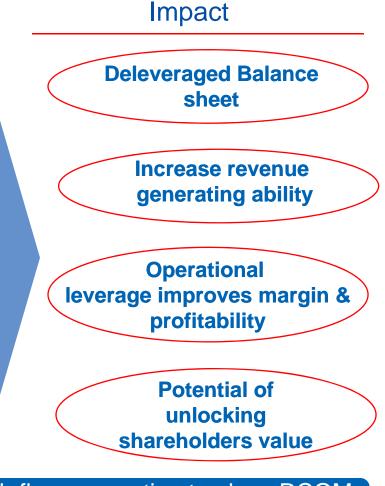

#### Drivers

- **D** Tower transaction:
  - Received offers from several interested parties
  - Proceeding on track and is at advanced stage
- Peak investment phase over: RCOM continues to be free cash flow positive. This trend to continue in succeeding years
- Financials at inflection point as GSM and 3G momentum scales up
- Besides wireless, massive opportunity exists in expansion of Enterprise / IDC and newer segments including DTH
- Potential for unlocking shareholder value at subsidiary level (Infratel, Global Enterprise, DTH)

Deleveraged balance sheet with significant free cash flow generation to place RCOM in a much stronger financial position