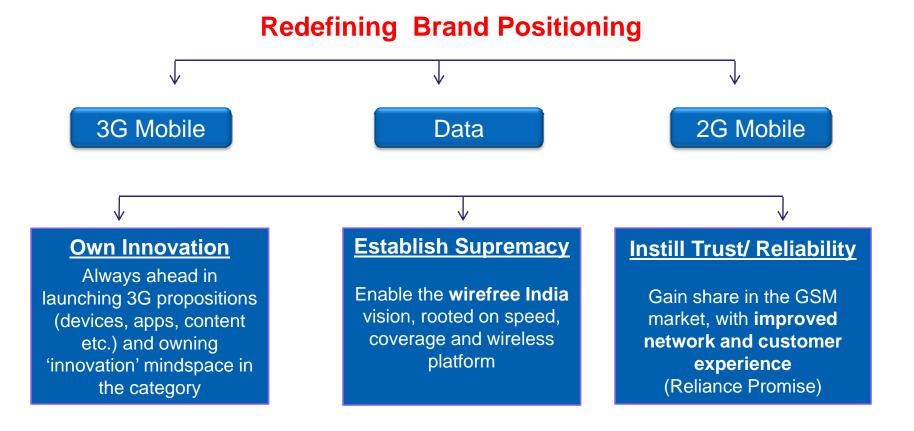

Industry net additions in Q2 declined to the level of 22 Mn against 40 Mn in Q1



# Strengths of Wireless Business



All this with only 5 years of existence in industry, as compared to 15+ years for competition



## **Dual Technology Advantage**



**Reli** 

### Widest Product Portfolio (Enhanced Data Offering)



#### Wide options for Voice, Data & Video across CDMA & GSM platforms



# Strengths of Wireless Business



All this with only 5 years of existence in industry, as compared to 15+ years for competition

**Reli** 

Data Leadership : Leading the 2<sup>nd</sup> telecom revolution enabling "Wire Free" India





# Strengths of Wireless Business



All this with only 5 years of existence in industry, as compared to 15+ years for competition



# Youth & Innovation-centric Brand



# **Reli**

# **3G Focused Co-Marketing with Handset Partners**





## Reliance 3G Tab







# 3G Mobile - Just 3G Vs Reliance 3G

Key proposition "Switch to Reliance for the fastest 3G experience"



Impact Property India v/s England Series, Presenting sponsorship of over 250 properties covering movies & sports



#### RELIANCE 3G

Switch to the fastest 3G, without changing your number.

India's No.1 Network. 14 call 1 600 100 3333



RELI/\NCE 3G Enjoy Video Calls that don't pixelate

Just 3G VS Reliance 3G

0 100 3333

### **Reli**

### Youth-centric campaigns for Data & 2G Voice offerings





# New TVC Campaigns "Its fast, are you ?"

Mera Network Vs Tera Network

#### Reli

Mobile

Mere Network pe, make a call even on zero balance.\*

Type ACT <space> CC and SMS to 53739 for Zero