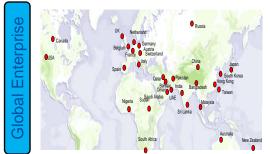

# Overview

- Among Top 15 largest international long distance carriers with over 15 billion minutes of traffic
- World's largest private submarine cable system owner and capacity provider
- Leading NLD Infrastructure provider in India

# Carrier business : Global connectivity & assets

- Own 277,000 RKms of optic fiber cable with landing points in 30 countries & world's largest private undersea cable system spanning 65,000 Kilometers
- □ Manage over 60,000 customer sites in 163 countries through 700 carrier partners
- This cable system is seamlessly integrated with 1,90,000 kilometer of fiber optic in India connecting 600,000 villages & 24,000 towns to key business markets in India, USA, Europe, Middle East, and APAC regions
- Over 1000 direct interconnects with 450+ top networks

#### Network connecting over 85% of the world's population

#### Unparalleled global reach and depth of network