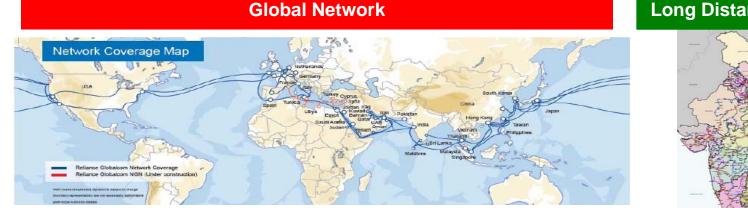

# Carrier business : Global connectivity & assets

- Own 277,000 RKms of optic fiber cable with landing points in 30 countries & world's largest private undersea cable system spanning 65,000 Kilometers
- □ Manage over 60,000 customer sites in 163 countries through 700 carrier partners
- This cable system is seamlessly integrated with 1,90,000 kilometer of fiber optic in India connecting 600,000 villages & 24,000 towns to key business markets in India, USA, Europe, Middle East, and APAC regions
- Over 1000 direct interconnects with 450+ top networks

#### Network connecting over 85% of the world's population