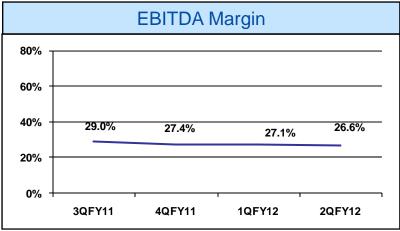

## **Financial Performance**

<u>Note</u> : 4Q FY'11 Revenue and EBITDA includes IRU license income of Rs 25.45 bn. and Rs. 25.3 bn. respectively. From 1Q FY'12 onwards, RCOM is reporting combined Global and Enterprise business units as a single operating business unit.