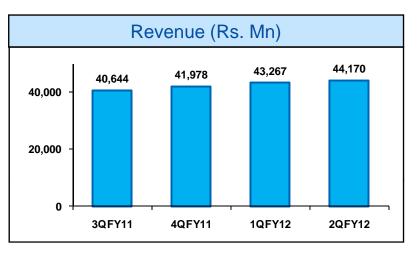

### **Financial Performance**

Three consecutive quarters of consumption led revenue growth