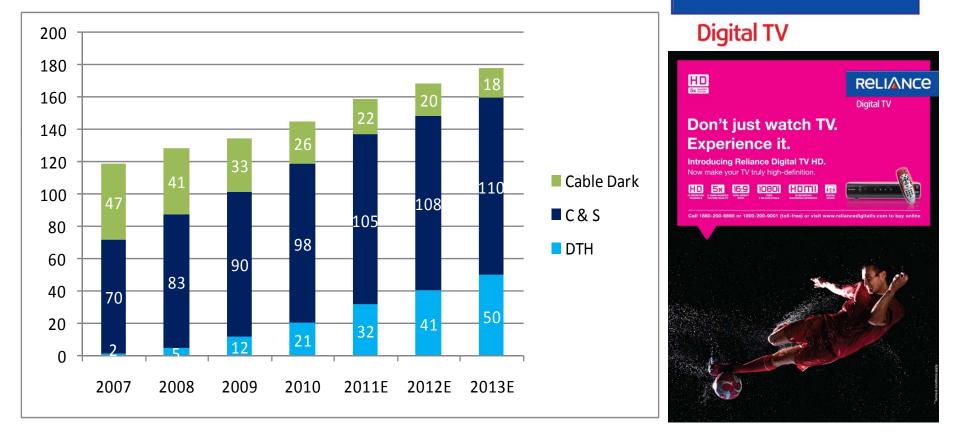

# Indian Cable & Satellite Market

Source : Industry Estimates

DTH penetration at ~20%% of TV homes; gaining momentum

# Reliance Digital TV (DTH)

- Industry's 1st offerings of its kind All 250 channels in High Definition like quality
- Pioneering HD experience in India
- Pioneering DVR "Watch when you want"
- Key service differentiators
  - More channel choice
  - Pure Digital viewing
  - 8 Cinema channels
  - Easy program guide
  - Quick channel select
  - Interactive applications (iNews, iGames, iCricket, iCooking, etc)
  - Superior MPEG 4 technology

Digital viewing experience will create revolution in TV entertainment platforms