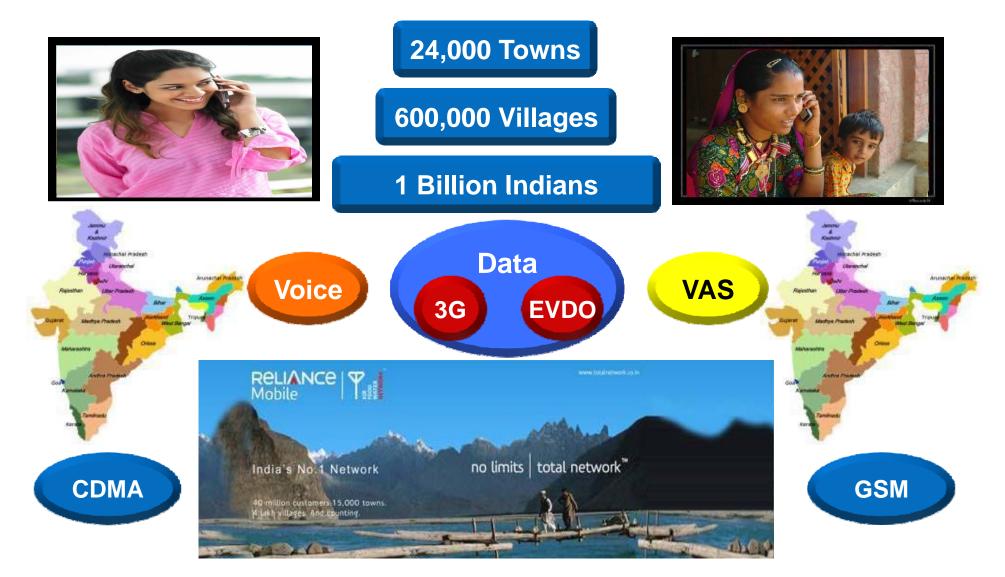

## **Dual Technology Advantage**

**Reli** 

#### Wide options for Voice, Data & Video across CDMA & GSM platforms