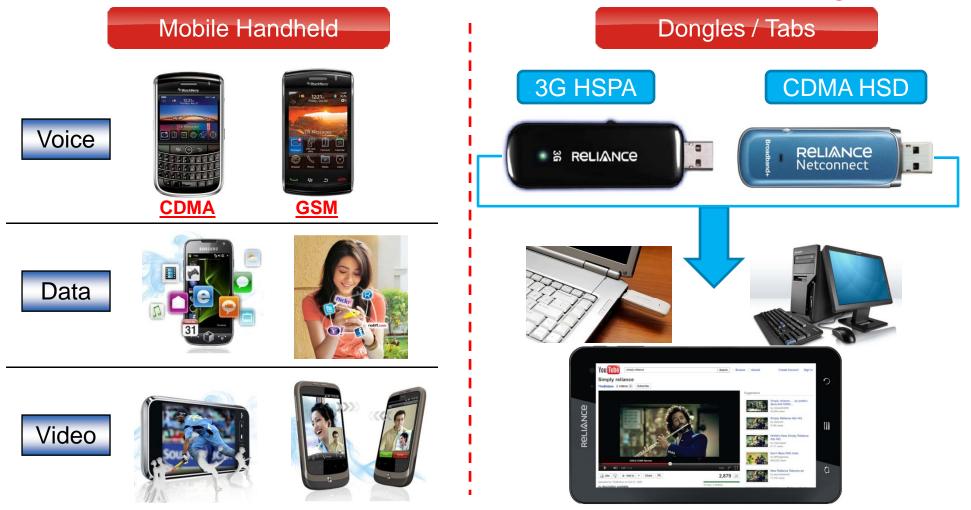

### Widest Product Portfolio (Enhanced Data Offering)

#### Wide options for Voice, Data & Video across CDMA & GSM platforms