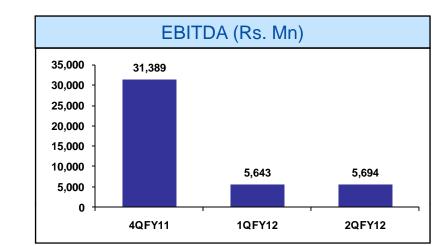

# **Financial Highlights**

Key Financial Parameters (Rs. Mn)

## **Financial Performance**

<u>Note</u> : 4Q FY'11 Revenue and EBITDA includes IRU license income of Rs 25.45 bn. and Rs. 25.3 bn. respectively. From 1Q FY'12 onwards, RCOM is reporting combined Global and Enterprise business units as a single operating business unit.