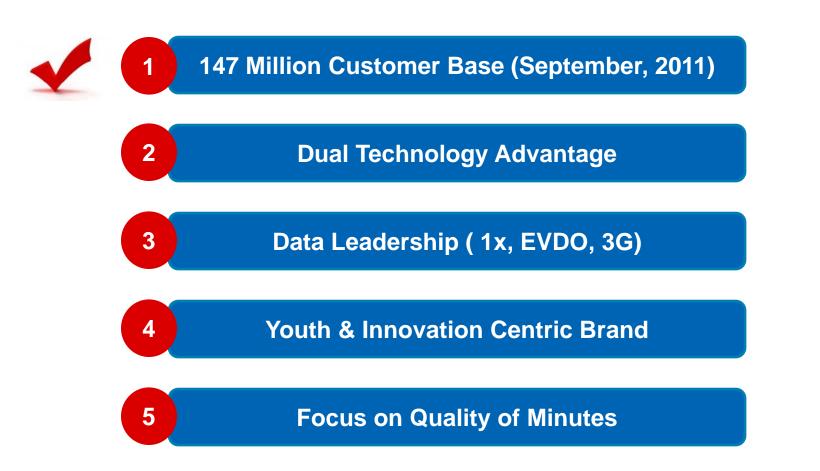

# Large and Healthy Customer Base

RCOM among top 2 players in India, generating 1 bn Minutes / Day

Source: TRAI