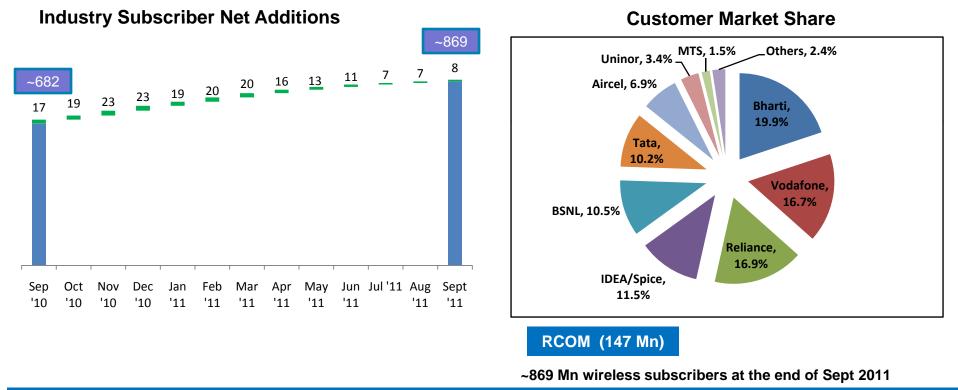

# Large and Healthy Customer Base

RCOM among top 2 players in India, generating 1 bn Minutes / Day

Source: TRAI

#### Industry net additions in Q2 declined to the level of 22 Mn against 40 Mn in Q1