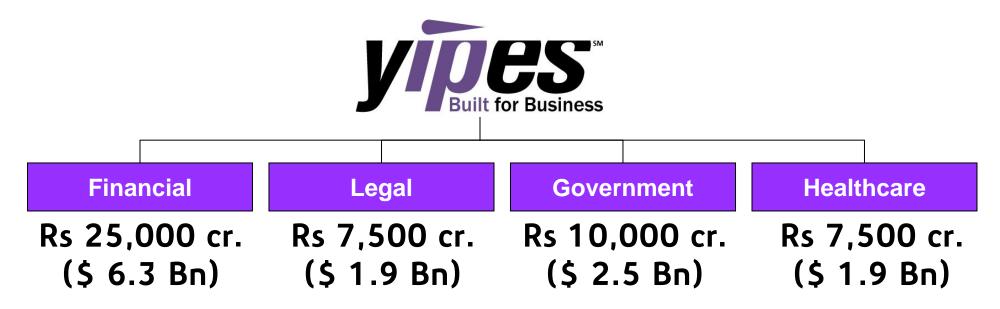

## **Yipes Industry Vertical Coverage**

Global Addressable Ethernet Market in 2010 by Vertical

**Yipes Verticals Account for 50% of Ethernet Market** 

# **Yipes Industry Vertical Coverage**