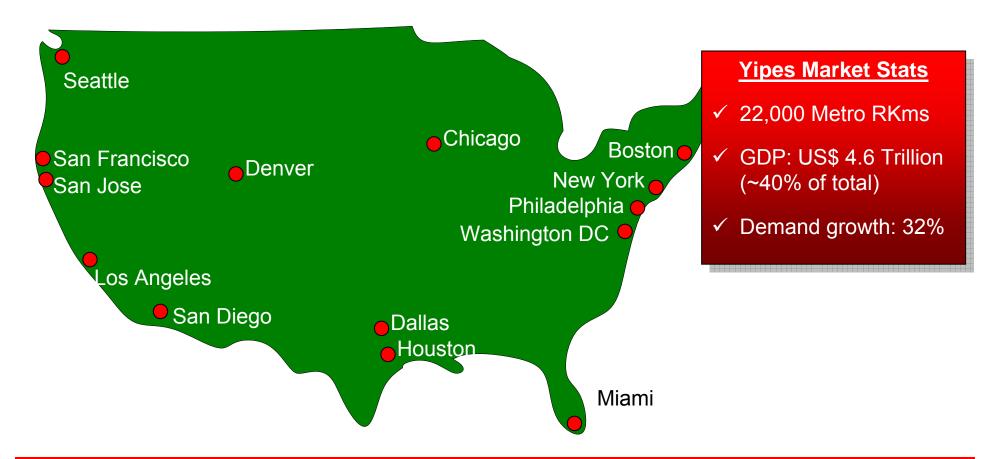

## **Yipes US Market Coverage**

### **Yipes Connects 14 Most Advanced Metros in US**