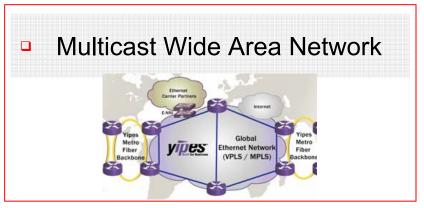

# Ethernet for Local→National→Global Connectivity

#### **Local Area Network**

**National Area Network** 

**Global Area Network** 

Simple, Secure, Reliable, Scalable