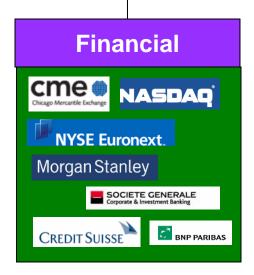

## **Communications Platform for Entire Industry**

**Yipes is Leading Provider to World's Largest Exchanges** 