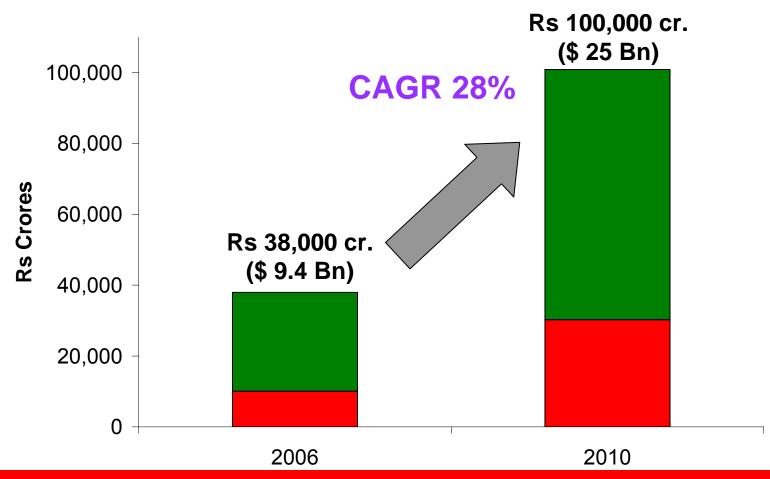

# Global Opportunity: Rs 100,000 cr. (\$ 25 Bn)

**Ethernet Increasing from 13% to 28% of Global Data Market** 