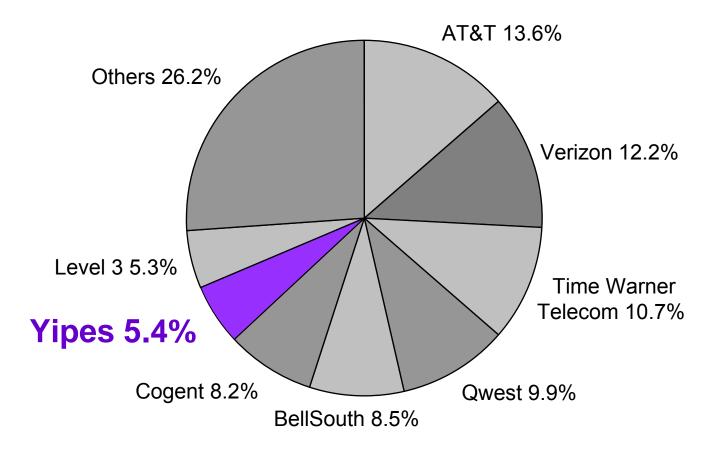

# Market Share (US ports, end-2006)

### Yipes is the Largest Pure Play Ethernet Provider in the US