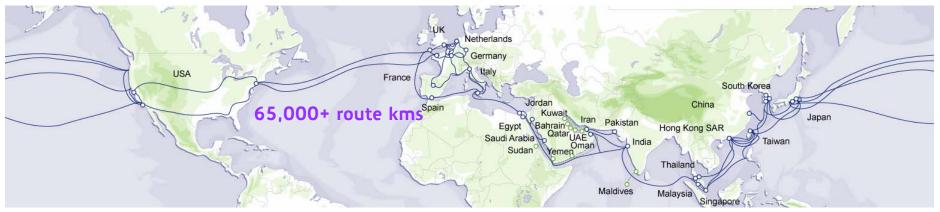

#### - FALCON -

Only Private System Connecting India, Middle East and Asia

### **Our Global Network Strategy**

Existing Reliance Global Network

Planned Expansion

**Expanding Terabit IP Network Connecting 90% of World GDP** 